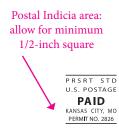

## 6.00 x 11.00 postcard: Mail side

<return address area...
... if used>

Dotted black line represents the final, trim size of the card

SPACE RESERVED FOR ADDRESSING

4.00" wide x 1.50" tall